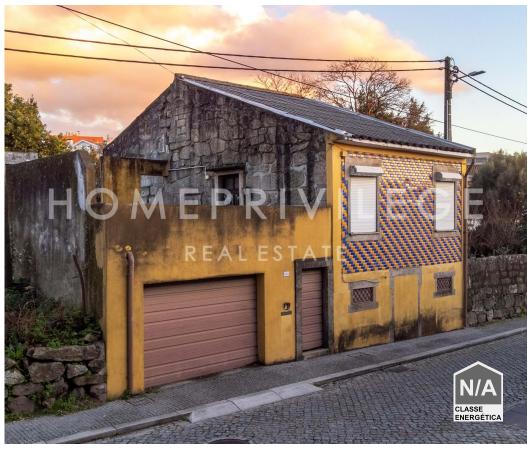

## INVESTORS (for refurbishment) | 4 bedroom villa with 3 floors | Annex | Garage | Pedrouços

It is located in a central area with a huge variety of commerce and services. Due to its proximity to public transport, supermarkets and quick access to the A3, Estrada da Circunvalação and Hospital S. João and, still 12 minutes from the university center, is the ideal solution for investment and still has the possibility of dividing the villa into 2 articles.

The property is in need of total refurbishment. A project had already been submitted to Maia City Council, but the Works Licence expired and was shelved in 2004.

Inserted in the ARU area (urban rehabilitation area), it has a special tax regime that applies to it, namely 6% VAT, IMI and IMT.

## **Property Features**

• Proximity: Airport, Restaurants, City, Hospital, Pharmacy, Schools, Playground

Garage

• Floors: 3

• Storage / utility room

• Frontline property

• Electric garage gate

• Energetic certification: Exempt